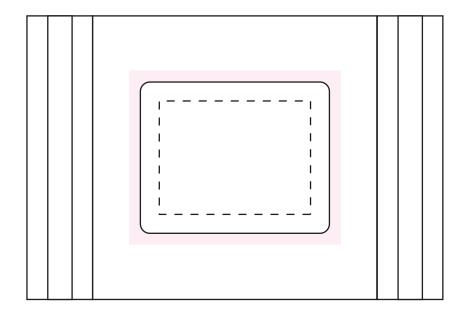

## ART APPROVAL

All colours used in this document are indicative only and they may vary across a variety of printing techniques and confectionery

Image Impression Only NOT to Scale

Sticker 50x40mm

100%

Sticke Size: 50mmW x 40mmH

Bleed: 3mm (56mmW x 46mmH)

- - - Safe Print Area: 40mmW x 30mmH

When artwork is printed,

there can be movement of up to 3mm Bag size may vary from what is shown, Please call if bag dimensions are critical