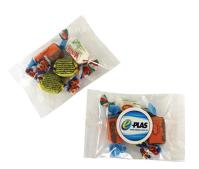

Product Code : CC091A

Description : 30g Allen's wrapped Lollies/ x4 Lollies

Mix of Sherbies, Milkos Chews & Red Ripperz

Order# :

Company Name

Contact :

Sticker Size : 50mmW x 40mmH

Print Colour : Digital Print Customer must provide PMS Colour print guide